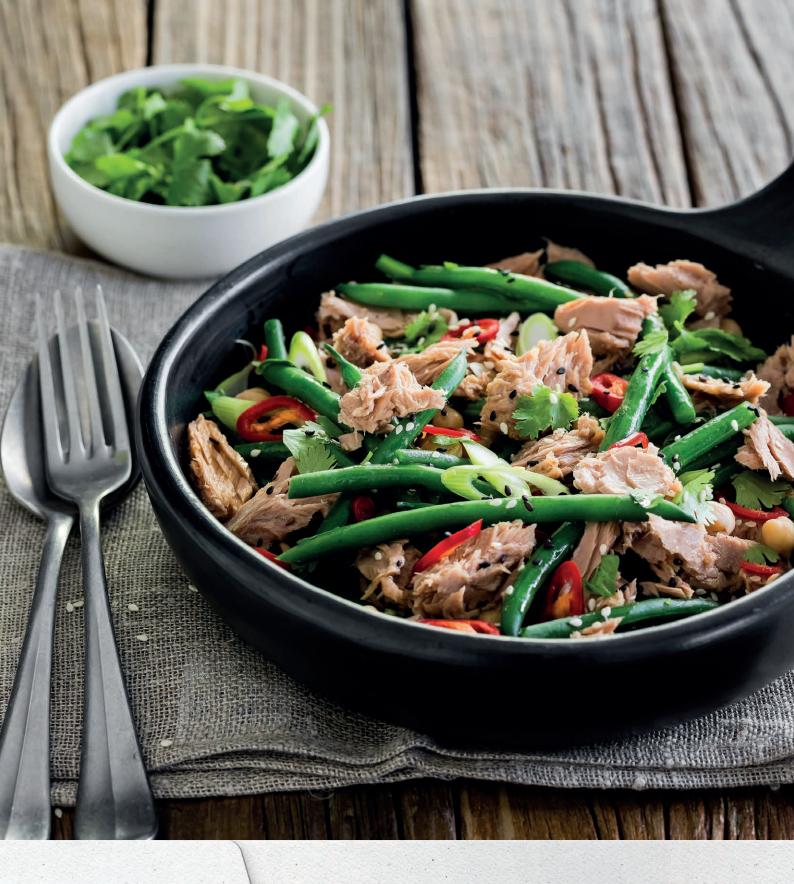

## TUNA FLAKES in Spring Water

Sealord Tuna in spring water is a versatile flaky style tuna, the perfect base for spreads, salads and savoury meals.

Caught without the use of fish aggregating devices. Sealord is committed to Tuna sustainability.