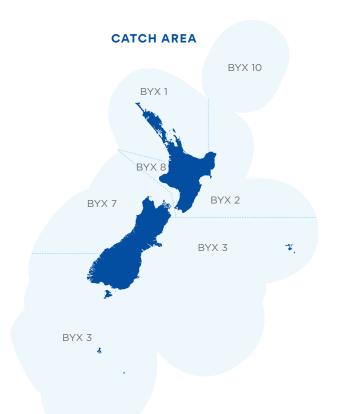

#### SUSTAINABLE DEEPWATER SEAFOOD

We care about the future of fishing, so our fish comes from well-managed fisheries, some of which have a Fisheries Improvement Plan in place. We continue to evolve our processes and undertake research to ensure we manage fisheries with the best practices and quality of scientific information available. The Quota Management System (QMS) has been operating in New Zealand for over thirty years, solidifying New Zealand's reputation as a world leader in sustainable fisheries management. It ensures that our fisheries resources are not over-fished and that our seafood will be available for generations to come. It is one of the most extensive quota-based fisheries management systems in the world, with over 100 species or species complexes managed within this framework.