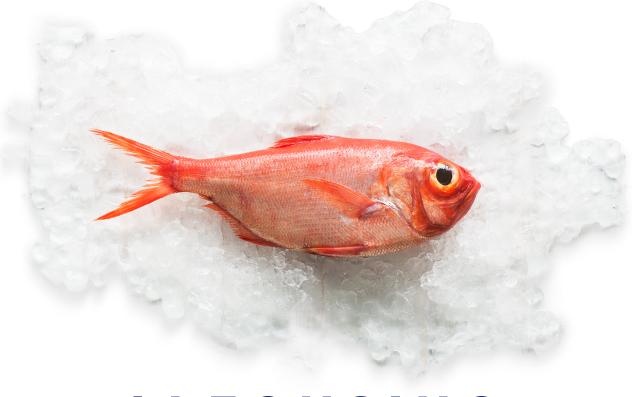

# ALFONSINO

Beryx splendens

Alfonsino have a firm white flesh with high oil content. Alfonsino is suitable for most cooking methods. Wild caught Alfonsino from New Zealand are caught all year round, at a depth of 200-800m.

All Sealord Alfonsino are from sustainable and well managed fisheries.

**AVERAGE LENGTH** 

WEIGHT

AVAILABILITY

All year round

**CATCH METHOD** 

Trawl

30-50 cm 11.8 - 19.7 inches 1-1.5 kg 2.2 - 3.3 lbs